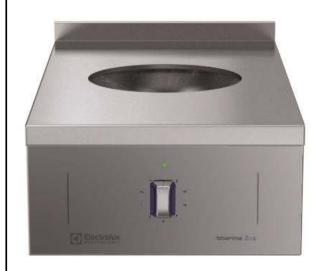

## Modular Cooking Range Line thermaline 85 - 1 Zone Induction Wok, 1 Side with Backsplash

| ITEM #  |  |
|---------|--|
| MODEL # |  |
| NAME #  |  |
| SIS #   |  |
| AIA#    |  |
| AIA "   |  |

588511 (MBIHBBEOAO) Induction Wok, 1 zone, one-side operated with backsplash

#### Item No.

Unit constructed according to DIN 18860\_2 with 20 mm drop nose top. Internal frame for heavy duty sturdiness in stainless steel. 2 mm top in 1.4301 (AISI 304). Flat surface construction, easily cleanable. THERMODUL connection system enables seamless worktop when units are connected and avoids soil penetrating. Smooth glass ceramic surface without any "dead" spots allows for quick and easy cleaning. The surface is not directly heated to avoid any burnings. Fast deployment with full heating power immediately and very low heat dissipation to kitchen. Power to the zone can be set with progressive output. Overheat protection switches off the supply in case of overheating. Metal knobs with embedded hygienic silicon "soft" grip enable easier handling and cleaning.

#### **Main Features**

- Fast deployment with full heating power immediately.
- Low heat dissipation to the kitchen.
- Overheat protection: a temperature sensor switches off the supply in case of overheating.
- Power to the zone can be set with progressive output i.e. fine regulation at the lower levels and larger progress at the upper levels.
- The smooth, glass ceramic plate is not directly heated, so there is no burning on cooking surface.
- All major components may be easily accessed from the front.
- THERMODUL connection system creates a seamless work top when units are connected to each other thus avoiding soil penetrating vital components and facilitating the removal of units in case of replacement or service.
- Metal knobs with embedded hygienic "soft-touch" grip for easier handling and cleaning. The special design of the controls prevents infiltration of liquids or soil into vital components.

#### Construction

- 2 mm top in 1.4301 (AISI 304).
- Unit constructed according to DIN 18860\_2 with 20 mm drop nose top and 70 mm recessed plinth.
- Flat surface construction with minimal hidden areas to easily clean all surfaces
- Internal frame for heavy duty sturdiness in 1.4301 (AISI 304).
- Unit constructed according to DIN 18860\_2 with 20 mm drop nose top.
- IPX5 water resistance certification.