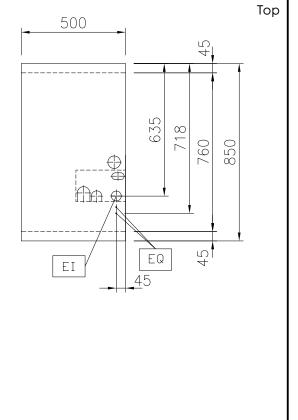

External dimensions, Width: 500 mm External dimensions, Depth: 850 mm External dimensions, Height: 250 mm Net weight: 16 kg

Configuration:

One-Side Operated;Top **Back Plates Power:** 5 - kW

**Back Plates dimensions:** Ø 300