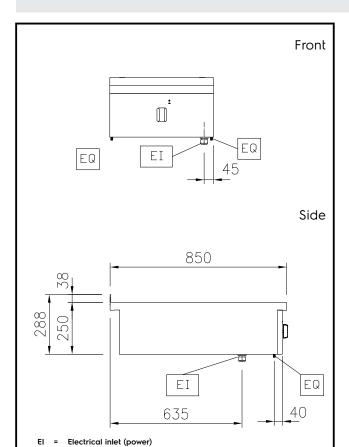

External dimensions, Width: 500 mm External dimensions, Depth: 850 mm External dimensions, Height: 250 mm Net weight: 16 kg

Configuration:

One-Side Operated;Top **Back Plates Power:** 5 - kW

**Back Plates dimensions:** Ø 300